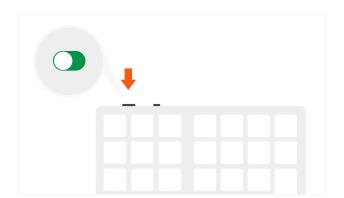

## BLUETOOTH EXTENDED KEYPAD FOR MAC

1 Move the power switch to the "On" position to turn on the keypad.

Fast blinking blue light means pairing mode

3 Open Bluetooth settings on your device to complete connection process.