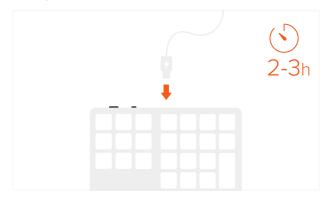

## BLUETOOTH EXTENDED KEYPAD FOR MAC

1 Move the power switch to the "On" position to turn on the keypad.





Fast blinking blue light means pairing mode



3 Open Bluetooth settings on your device to complete connection process.

Connection is indicated by solid blue light for ~5 seconds, then light turns off



4 To preserve battery life, the keypad will enter automatically sleep mode after ~1 hour of inactivity. Press any key to wake up the keypad



The keypad can be continuously used for up to 50 hours between full charges.

Low battery is indicated by slow blinking blue light



6 Please use the included cable to recharge your keypad for 2-3 hours or until red light turns off.
Solid red light means charging.

When solid red light turns off keypad is fully charged