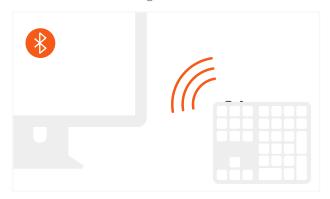

## BLUETOOTH EXTENDED KEYPAD FOR MAC

1 Move the power switch to the "On" position to turn on the keypad.

Fast blinking blue light means pairing mode

3 Open Bluetooth settings on your device to complete connection process.

Connection is indicated by solid blue light for ~5 seconds, then light turns off

4 To preserve battery life, the keypad will enter automatically sleep mode after ~1 hour of inactivity. Press any key to wake up the keypad