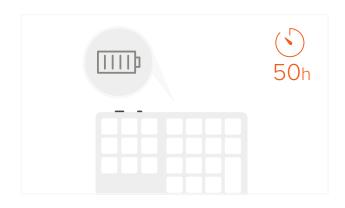

The keypad can be continuously used for up to 50 hours between full charges.

Low battery is indicated by slow blinking blue light

6 Please use the included cable to recharge your keypad for 2-3 hours or until red light turns off.
Solid red light means charging.