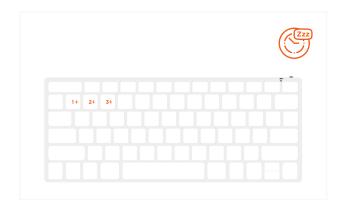

3 After 30 minutes of inactivity, the keyboard will go into sleep mode to preserve battery.

Press any key to wake and the keyboard will automatically connect.

5 The keyboard can be used in wired mode by pressing "Fn + Eject" while the cable is connected.

Press "Fn + Bluetooth key" to switch back to wireless mode

Press and hold one of the keyboard's Bluetooth keys for ~3 seconds, until the LED light starts to blink.

Select "Slim X1 Keyboard" on the host device's Bluetooth settings to complete the pairing process.

Repeat for each button to connect up to three devices

4 To recharge, connect the keyboard to a powered USB-C port using the included cable. Charge for 2-3 hours or until the red charging light turns green.