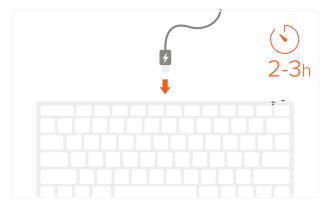

Repeat for each button to connect up to three devices

4 To recharge, connect the keyboard to a powered USB-C port using the included cable. Charge for 2-3 hours or until the red charging light turns green.