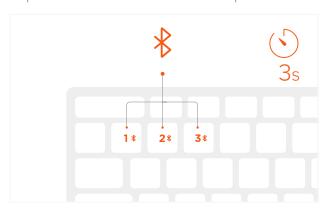

Press "Fn + Bluetooth key" to switch back to wireless mode

Press and hold one of the keyboard's Bluetooth keys for ~3 seconds, until the LED light starts to blink.

Select "Slim X1 Keyboard" on the host device's Bluetooth settings to complete the pairing process.

Repeat for each button to connect up to three devices

4 To recharge, connect the keyboard to a powered USB-C port using the included cable. Charge for 2-3 hours or until the red charging light turns green.