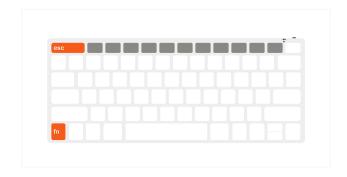

Power indicator light will flash green when on low battery

6 Press "Fn + Esc" to swap between Media and Fn keys.