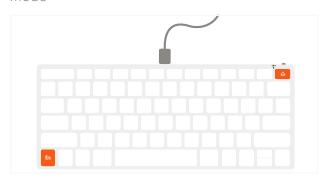

3 After 30 minutes of inactivity, the keyboard will go into sleep mode to preserve battery.

Press any key to wake and the keyboard will automatically connect.

5 The keyboard can be used in wired mode by pressing "Fn + Eject" while the cable is connected.

Power indicator light will flash green when on low battery

6 Press "Fn + Esc" to swap between Media and Fn keys.