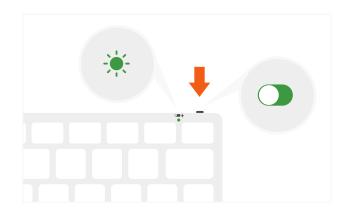

## SLIM X1 BLUETOOTH BACKLIT KEYBOARD

1 To turn on the keyboard, move the switch on the top of the keyboard to the "on" position.

The power indicator light should turn green for ~3 seconds, then turn off